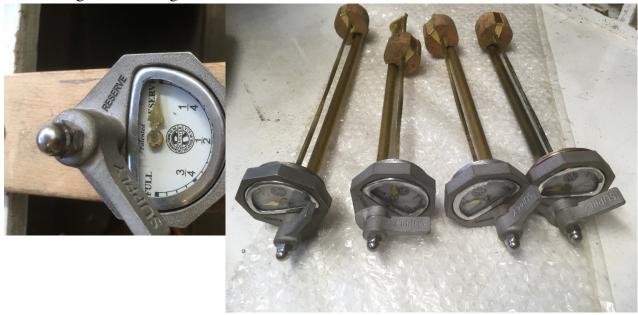

## Gas Gauge; Series 9, 10, & 11

There is a fellow making reproduction, tank mounted, gas gauges in Australia. This gauge has the gasoline takeoff line built into the gauge. Drawing #28902. I am purchasing one for my 1922 Model 10-A. He is allowing me to purchase several extra for resale in the USA. My delivered cost is equivalent to his; \$295. I expect to ship starting June 1<sup>st</sup>. The insert length that I am purchasing is 11-inch. He also makes longer insert lengths at the same cost.

The face plate photo on the left is for a Franklin. The face plate photo on the right (and the gauge photo) is for a Hupmobile